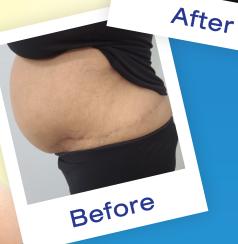

## Amazing Results, Join US!

Most clients who undergo the Emerald™ process focus on their waist, thighs and hips, but it can also be used on other problem areas such as the arms, neck, ankles, chest and back due to its clearance to treat the overall body. The treatment is straight forward with no side effects. Your provider will have you lie on a table for approx. 30 minutes, while 10 lasers are applied to the target areas of fat simultaneously, by undergoing this treatment as few as 8 times you can see dramatic fat loss results.