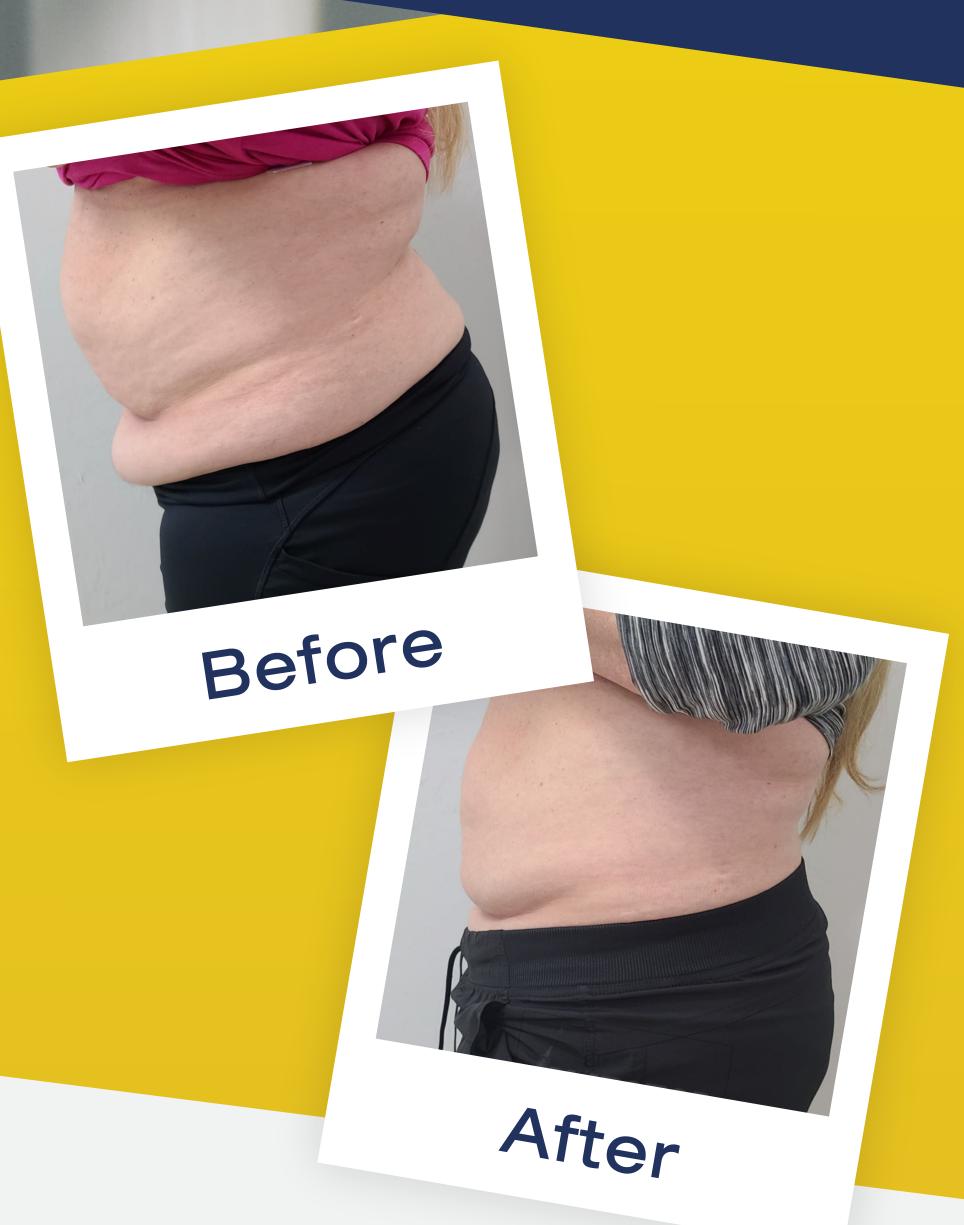

## Amazing Results Join US!

Most clients who undergo the Emerald™ process focus on their waist, thighs and hips, but it can also be used on other problem areas such as the arms, neck, ankles, chest and back due to its clearance to treat the overall body.

The treatment is straight forward with no side effects. Your Emerald™ provider will have you lie on a table for approx. 30 minutes, while 10 lasers are applied to the target areas of fat simultaneously. by undergoing this treatment as few as 8 times you can see dramatic fat loss results.