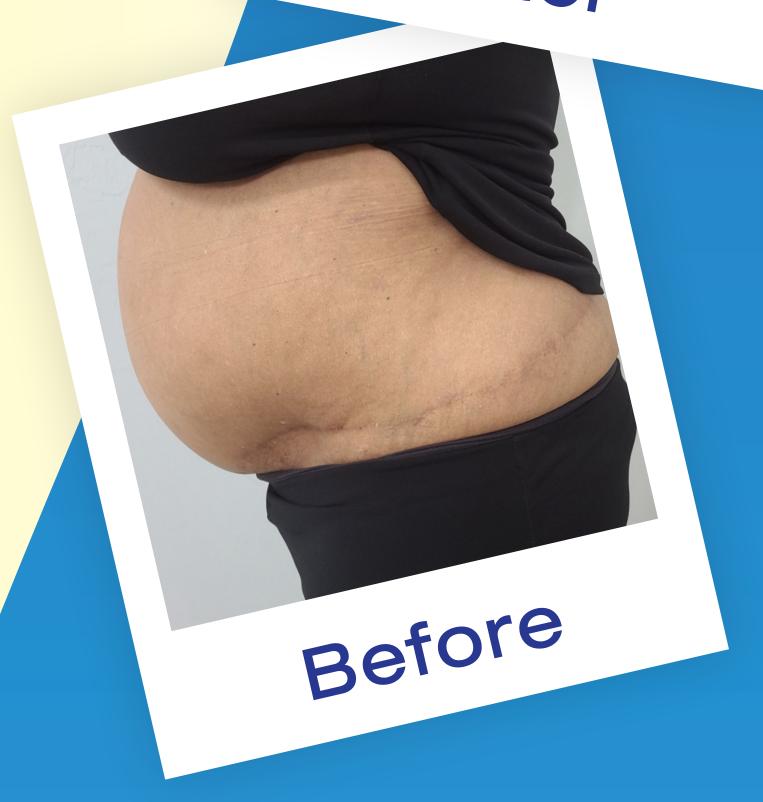

## Amazing Results, Join US!

Most clients who undergo the Emerald™ process focus on their waist, thighs and hips, but it can also be used on other problem areas such as the arms, neck, ankles, chest and back due to its clearance to treat the overall body. The treatment is straight forward with no side effects. Your provider will have you lie on a table for approx. 30 minutes, while 10 lasers are applied to the target areas of fat simultaneously, by undergoing this treatment as few as 8 times you can see dramatic fat loss results.