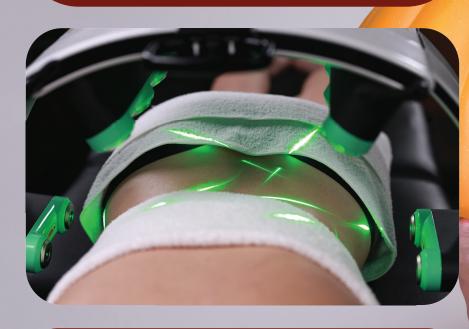

## **REVEAL YOUR TRUE SHAPE**

Emerald Laser<sup>™</sup> is a non-invasive low level fat loss laser. Emerald Laser<sup>™</sup> was designed as a natural alternative for fat loss and has been featured in thousands of TV shows and magazines like Dr. Oz, The Doctors Show, Real Housewives of Beverly Hills, E Entertainment, Rachael Ray +MORE!

Emerald Laser<sup>™</sup> has been clinically proven to have the greatest combined circumference reduction in the industry and only takes 30 minutes.

## Lose inches in as little as 2 weeks.

Right now we are offering special pricing your first treatment! Sign up for a FREE consultation! To Learn about Emerald Laser™ and our special treatment packages ask our front desk or visit our website!