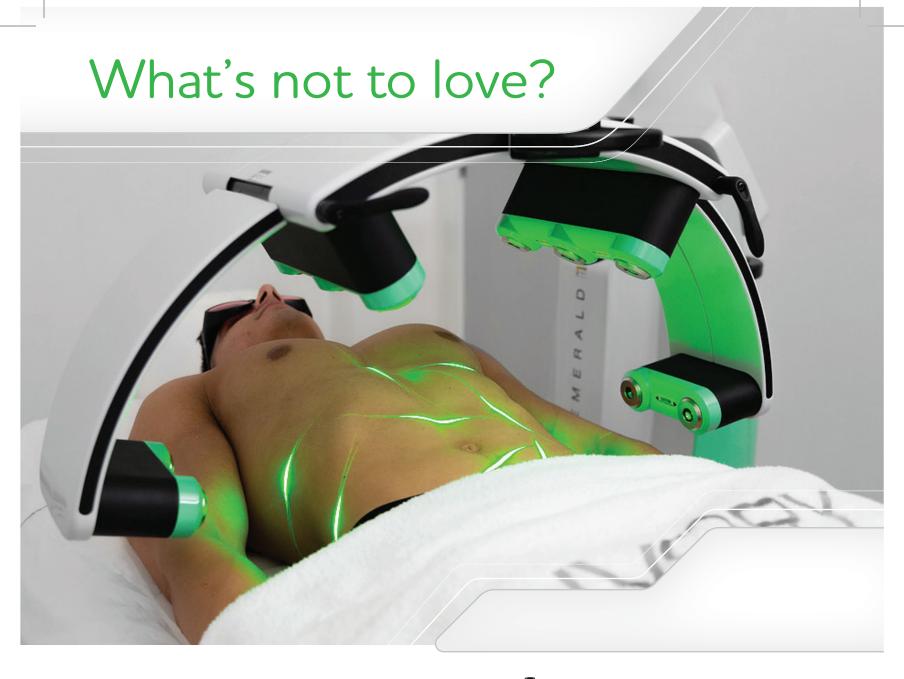

You deserve to feel comfortable in your own skin! With a non-invasive low level laser technology, the Emerald gently transforms unhealthy fat cells through the body's natural lymphatic process.

Body circumference reduction is possible for a wide range of patients - from those with hard to eliminate fat pockets to individuals with a BMI of 25-40. You can be certain that the Emerald technology can safely work for you because it will never kill or damage the body's necessary fat cells like many other options on the market.