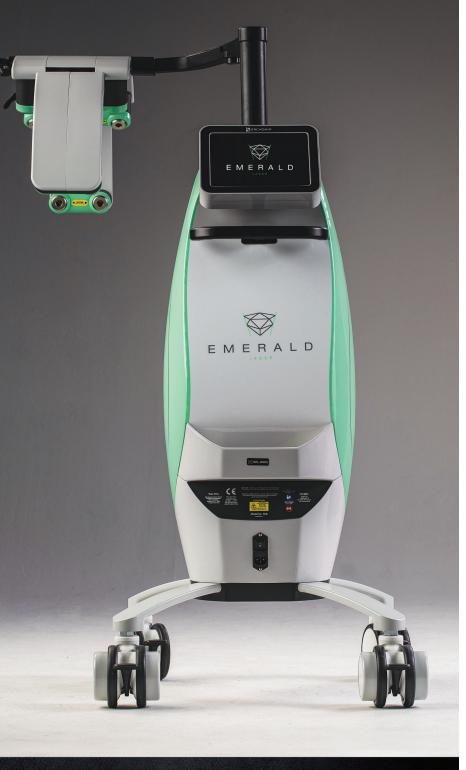

## TOP NOTCH TECHNOLOGY WITH PROVEN RESULTS

Having the best of the best means top results with no invasiveness. That is exactly what Emerald technology offers patients! Applied externally, you can expect to receive the results of a high-dollar procedure without the potential side effects and downtime afterward. That makes the non-surgical Emerald option no-brainer.

The Emerald gently transforms unhealthy fatty cells for patients with a BMI of 25 - 40 and then safely renews them to healthy lean fat cells. Low level lasers create temporary pores in the cells so the fatty liquid can safely exit through the body's natural lymphatic process - never damaging the body's necessary parts of fat cells.

In addition to results, this option provides peace of mind that your body is being treated with a gentle yet effective alternative method.

Regain your confidence and invest in your health with the Emerald fat loss technology.